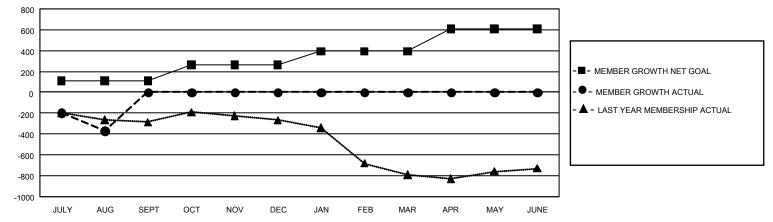

## GAT MONTHLY MEMBERSHIP PROGRESS REPORT

GMT Constitutional Area 3, Group H

REPORT DOES NOT INCLUDE CLUBS IN UNDISTRICTED AREAS.

| Clubs                 |               |           |               | Members               |                          |                         |                                                    |
|-----------------------|---------------|-----------|---------------|-----------------------|--------------------------|-------------------------|----------------------------------------------------|
| RESULTS FOR 2021-2022 |               |           |               | RESULTS FOR 2021-2022 |                          |                         |                                                    |
| QUARTER               | NEW CLUB GOAL | NEW CLUBS | DROPPED CLUBS | QUARTER               | EMBER GROWTH NET<br>GOAL | MEMBER GROWTH<br>ACTUAL | DROPPED MEMBERS<br>ACTUAL (including<br>transfers) |
| JULY/AUG/SEPT         | - 3           | 0         | 8             | JULY/AUG/SEPT         | · 110                    | 154                     | 467                                                |
| OCT/NOV/DEC           | 3             | 0         | 0             | OCT/NOV/DEC           | 155                      | 0                       | 0                                                  |
| JAN/FEB/MAR           | 12            | 0         | 0             | JAN/FEB/MAR           | 130                      | 0                       | 0                                                  |
| APR/MAY/JUNE          | 24            | 0         | 0             | APR/MAY/JUNE          | 215                      | 0                       | 0                                                  |