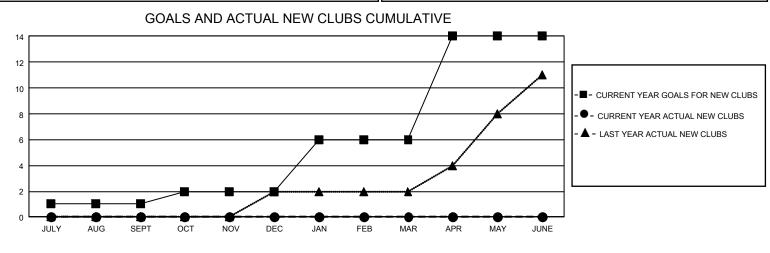

## GAT MONTHLY MEMBERSHIP PROGRESS REPORT

GMT Constitutional Area 3, Group H

REPORT DOES NOT INCLUDE CLUBS IN UNDISTRICTED AREAS.

| Clubs                 |               |           |               | Members               |                          |                         |                                                    |
|-----------------------|---------------|-----------|---------------|-----------------------|--------------------------|-------------------------|----------------------------------------------------|
| RESULTS FOR 2021-2022 |               |           |               | RESULTS FOR 2021-2022 |                          |                         |                                                    |
| QUARTER               | NEW CLUB GOAL | NEW CLUBS | DROPPED CLUBS | QUARTER               | EMBER GROWTH NET<br>GOAL | MEMBER GROWTH<br>ACTUAL | DROPPED MEMBERS<br>ACTUAL (including<br>transfers) |
| JULY/AUG/SEPT         | - 3           | 0         | 8             | JULY/AUG/SEPT         | · 110                    | 154                     | 467                                                |
| OCT/NOV/DEC           | 3             | 0         | 0             | OCT/NOV/DEC           | 155                      | 0                       | 0                                                  |
| JAN/FEB/MAR           | 12            | 0         | 0             | JAN/FEB/MAR           | 130                      | 0                       | 0                                                  |
| APR/MAY/JUNE          | 24            | 0         | 0             | APR/MAY/JUNE          | 215                      | 0                       | 0                                                  |